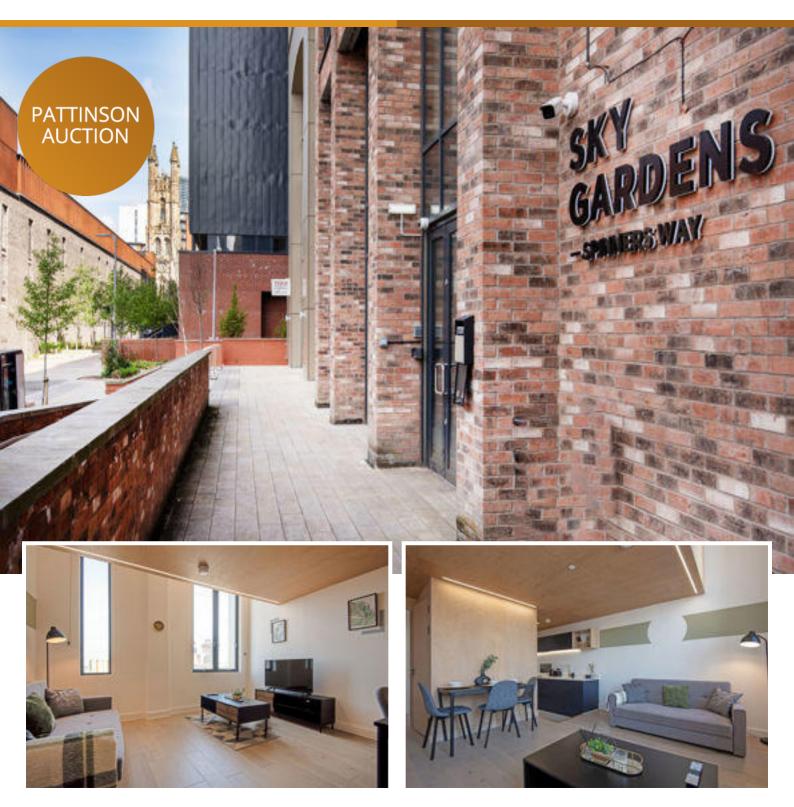

### Description

Marketed to sell via online auction with a Guide Price of £185,000

This is a stylishly presented 2 bedroom duplex apartment in excellent condition, fully furnished for that attractive ,complete turn key property. Situated on the 7th floor of the popular Sky Gardens Development.

It has an enviable New York loft style living over 2 floors comprising ; entrance hall with separate W.C. and telephone intercom system, open plan living with feature tall windows offering fabulous views over the City Centre.

Ample space for dining and relaxing living room area.

The kitchen is perfectly fitted with quartz worksurfaces and all integrated appliances including washing machine.

The first floor offers 2 double bedrooms with fitted wardrobes, each with their own en- suite, one with a bath and one with a double shower.

There is also a 24 hour Tesco Express on the ground floor to the left of the entrance to the apartment.

Sky Gardens is perfectly located for City Centre life and all it has to offer including the Metrolink for all routes required.